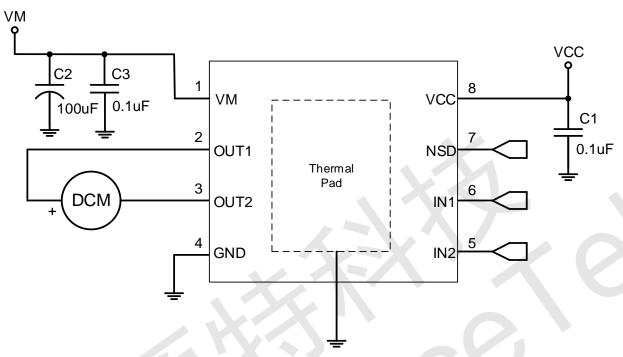

## **APPLICATION CIRCUIT**

Figure 2. Schematic of Application

(Please refer to page 5 for bypass capacitor and PCB layout recommendation.)

TEL: +86-0755-27595155 27595165

FAX: +86-0755-27594792

WEB:Http://www.ChipSourceTek.com