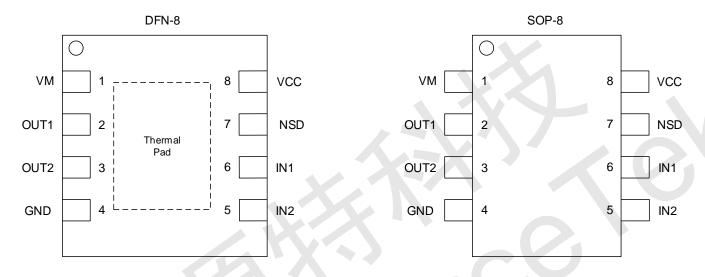

## **ORDER INFORMATION**

| Valid Part Number | Package Type        | Top Code |
|-------------------|---------------------|----------|
| PT2466-S          | 8-Pin, SOP, 150 MIL | PT2466-S |
| PT2466            | 8-Pins, DFN         | 2466     |

### PIN DESCRIPTION

| Pin Name | I/O    | Description                    | Pin No. |
|----------|--------|--------------------------------|---------|
| VM       | POWER  | Power supply for motor drives  | 1       |
| OUT1     | OUTPUT | H-bridge output 1              | 2       |
| OUT2     | OUTPUT | H-bridge output 2              | 3       |
| GND      | POWER  | Ground                         | 4       |
| IN2      | INPUT  | Control logic input 2          | 5       |
| IN1      | INPUT  | Control logic input 1          | 6       |
| NSD      | INPUT  | Shutdown control input         | 7       |
| VCC      | POWER  | Power supply for control logic | 8       |