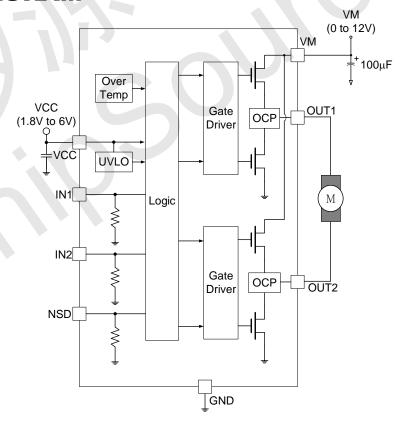

### **BLOCK DIAGRAM**

Figure 1. Function Block Diagram

TEL: +86-0755-27595155 27595165

FAX: +86-0755-27594792

WEB:Http://www.ChipSourceTek.com